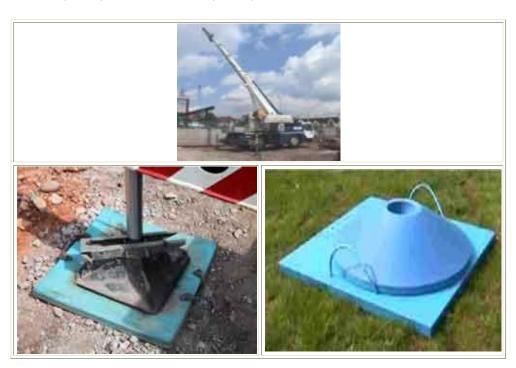

## **Crane and Skull**

## **Spreading the load**

Ideally suited for the mobile crane market. Advantages

- o Light weight for ease of handling
- o Tough resistant to loads of 100 tons/sq.m.
- o Versatile wide range of shapes & sizes
- o Low cost made in house
- o Safety replaces old railway sleepers

**High Impact Europlast ´T´** 

Europlast 'T'is ideal to replace metal parts in applications which require:

- high impact strength
- good modulus
- high abrasion resistance
- good chemical resistance

Applications include: pile driving caps or cushion pads, gears, valve seats, stabiliser feet for mobile cranes, impellers and pump parts.